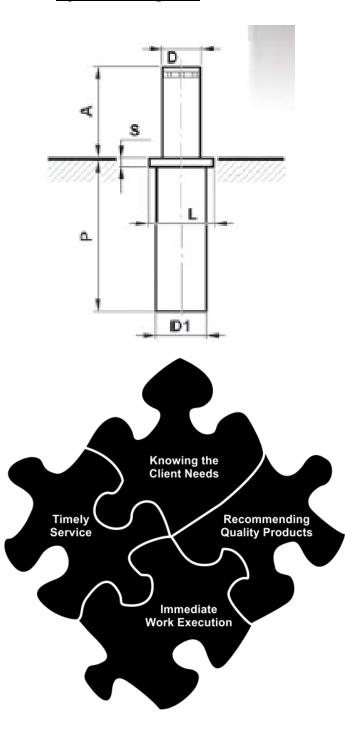

## **Technical Data Sheet**

| Technical Specifications   | BIO-BDS1S |
|----------------------------|-----------|
| Power supply (VAC 50/60Hz) | 230       |
| Electronic Systems         | Yes       |
| Power Absorbed (A)         | 1.4       |
| Power(KW)                  | 0.13      |
| Working Temperature        | -20/+70   |
| Reversible Mechanic        | Yes       |
| Working Time               | 6Seconds  |
| Thickness of the rod       | 40/10     |
| Protection Ratio (IP)      | 67        |
| Length of cable (MTR)      | 10        |
| Weight                     | 60KG      |
| Standard color (Gray)      | RAL7022   |
| Dimension D(mm)            | 115       |
| Dimension A(mm)            | 490       |
| Dimension L(mm)            | 250x300   |
| Dimension P(mm)            | 965       |
| Dimension S(mm)            | 115       |
| Dimension D1(mm)           | 190       |
|                            |           |