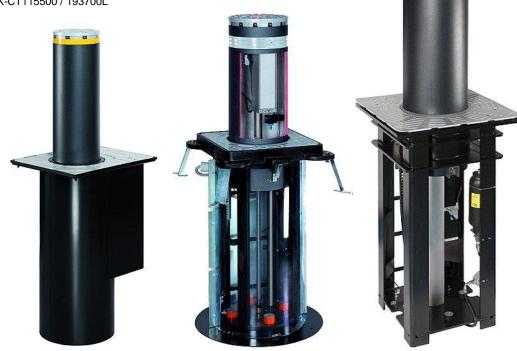

## **Automatic Bollards (BIO-BLD15)**

Bio Tech is pleased to introduce its complete range of automatic bollards. Their main purpose is to make urban areas livable once again; they can be used to protect particularly vulnerable places (such as shops, houses, etc...) against robbery or theft or to elegantly and quickly take control of hotel car parks, entrances of ministries and so on. Bio Tech's automatic bollards can work in all environmental conditions and their protection level makes them watertight. All models have following common features: high static and dynamic load and high visibility. High static and dynamic load: all available models withstand the weight and possible knocks caused by intense and heavy traffic. High visibility: thanks to a high-intensity retro-reflecting film with a crown of strongly penetrating lights (lights are available on specific Model only.)

15000 Kg High load resistance

Heating element to guarantee best perfomance at low temperatures.

-30° Non disponible pour QK-CT115500 / 193700L

**Built in Warning Light** 