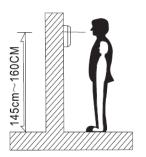

# Installation

The optimum height of the monitor for installation is 145cm~160cm from the centre of the screen of the monitor to the ground.(This data is for reference only)