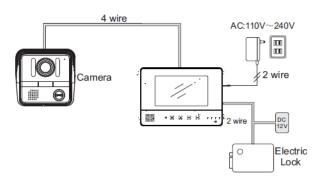

curity solutions for individual homes.





### Features and Functions

### **Glamorous Look**

- •7inch TFT LCD with High Resolution
- Full Screen Display
- Touch Button Operation

### **Quality Design**

- •21 mm ultra-slim streamlined curve design
- Easy to Install & Use
- Reliable & Sturdy
- CE certified

#### **Door Lock Integration**

 Feasible to integrate with Electric door striker control (Extra Power Supply will be required)

### Product Model No.

| Part Number | Descriptions                |
|-------------|-----------------------------|
| HS500       | 7" TFT LCD Video Door Phone |



# Installation



The optimum height of the monitor for installation is 145cm~160cm from the centre of the screen of the monitor to the ground.(This data is for reference only)

# System Diagram



# **Technical Specifications**

## Indoor monitor

| Power Supply          | DC 13.5V                              |
|-----------------------|---------------------------------------|
| Power Consumption     | Standby:<0.2W Working:≤8W             |
| Screen                | 7" TFT LCD                            |
| Resolution            | 480×234 dot                           |
| Viewing Angle         | L:50 ° / R:50 ° , U:15 ° /D:35 °      |
| Brightness            | 300cd/m <sup>2</sup>                  |
| Video Input           | 1Vp-p                                 |
| Cut-off Time          | Stakeout:1minute,Conversation:1minute |
| Sensitivity           | -60dB                                 |
| Operation Temperature | -10℃~+55℃                             |
| Calling Tone