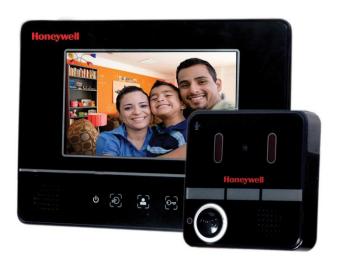

## HS500 - 7 inch TFT LCD Video Door Phone

Honeywell Security is a leading manufacturer and supplier of electronic security system s and other components for residential, commercial and industrial applications.

Honeywell Video Door Phone guarantees a reliable security system for individual home s. The ultra slim wall mount monitor is aesthetically designed to support easy and quick installation. The product provides convenient control of visitor access restricting unauth orized entry in the premises and ensuring complete security for family and home. Honeywell Video Door Phone has been uniquely designed to fulfill the need for value for money security solutions for individual homes.