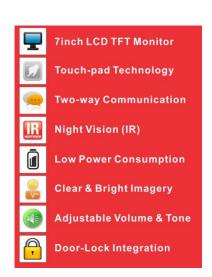

### Features and Functions

### **Glamorous Look**

- •7inch TFT LCD with High Resolution
- Full Screen Display
- Touch Button Operation

### **Quality Design**

- •21 mm ultra-slim streamlined curve design
- Easy to Install & Use
- Reliable & Sturdy
- CE certified

#### **Door Lock Integration**

 Feasible to integrate with Electric door striker control (Extra Power Supply will be required)